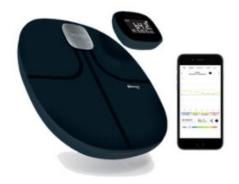

### ANALYSIS OF BODY COMPOSITION

Web Coach Easy View is a true body composition analyser. It calculates your weight, your body mass index (BMI) and your body fat, muscle mass, body water and bone mass. Especially useful when you follow your weight in order to lose the bad kilos (fat) while maintaining muscle mass.

## MULTI-FUNCTIONS SCREEN SATELLITE

Position your Easy View screen where you like for easy reading. With its magnetic metal support, you can place the screen on the shelf of your bathroom, on the wall or leave it on the scale. You will easily reach its many features: display of time, room temperature and the timer function (teeth brush, shower or free).

#### WELLNESS COACH APP

Web Coach Easy View connects to the Terraillon Wellness Coach app. Set your goals and get free advice scientifically validated to reach them.

#### ADVANCED CONNECTIVITY

Web Coach Easy View uses the new Bluetooth technology developed by Terraillon and allows it to connect with 8 smartphones and / or tablets simultaneously. Handy if each member of the family has his own smartphone.