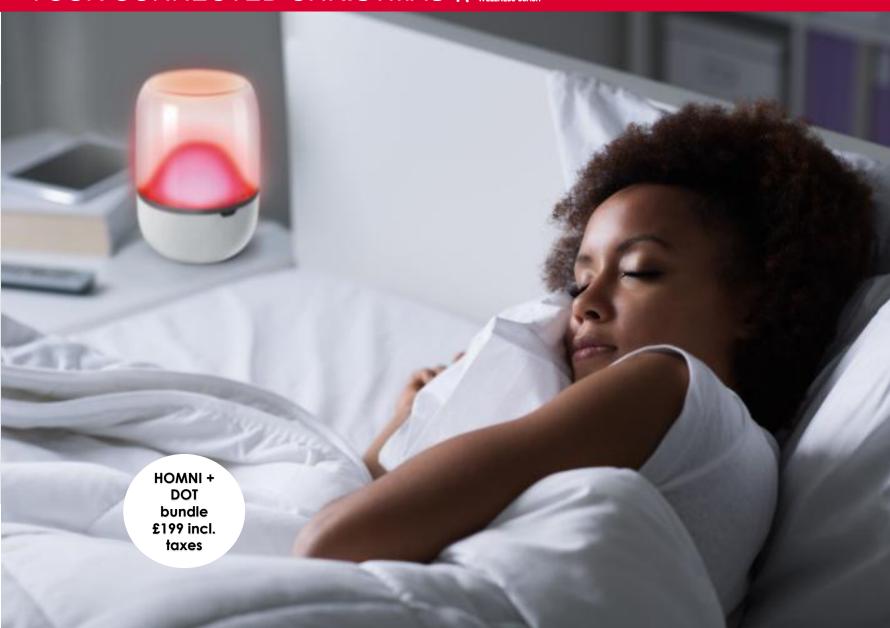

#### **Smart Sleep Tech**

Get a good night's sleep and wake up feeling refreshed

- ✓ Programs to help you fall asleep and wake up
- ✓ Bedroom environment analysis (temperature, humidity, sound level, brightness)
- √ Heart Coherence program to help you relax
- ✓ Touch interface and motion sensor
- ✓ Bluetooth speakers with integrated stereo speakers (2x3W)
- √ 16 million colours to create your very own lighting atmosphere
- ✓ 2 USB ports for charging smartphones or tablets
- ✓ Developed in collaboration with the European Sleep Centre
- ✓ Dot sleep sensor included
- ✓ Free Wellness Coach Sleep app