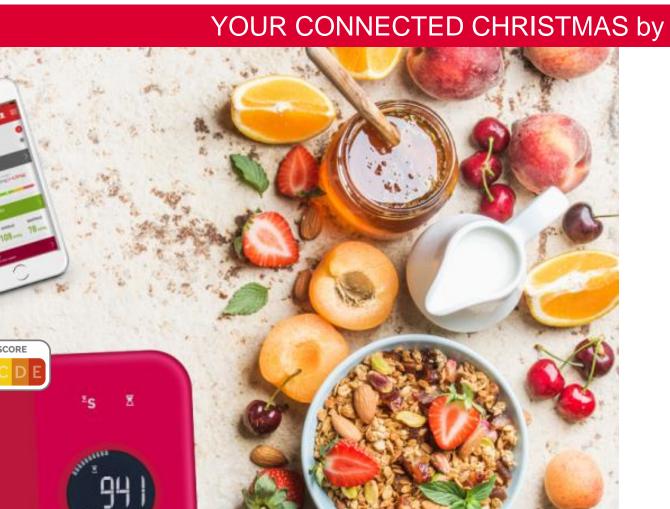

#### **Smart Nutritional Kitchen Scale**

Your ally for healthier cooking and eating

- **New generation**
- Gourmet Cranberry Red colour
- Glass top
- Real-time data display
- ✓ Nutri Score function for a better nutritional understanding of products consumed
- ✓ Barcode "scan" function (over 250,000 referenced products)
- ✓ Smart Research function to facilitate product research
- ✓ Free Terraillon Wellness Coach Health app